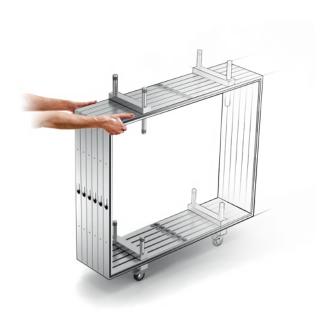

#### 01— MOBILE AND EASY — TO TRANSPORT

Promo 1 is a system of lightweight, sound aluminium frames to be comfortably carried on a trolley and easily transported in an estate car.

### ———— 02—INTUITIVE MOUNTING WITHOUT ANY TOOLS

You can connect the frames of Promo 1 with special connectors, not using any tools. You can provide it with a number of accessories and extend the system when necessary.