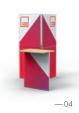

u really need?

Promo 1 is a modular, re-use promotional system, allowing for instant building of 1 of 25 configurations. Buy once, use many times!

or from

under leasing



Easy mounting by only one person



Possible re-use



Mounting time only 15 minutes



The set can fit in a passenger car



Mounting without any tools



## WHAT DO YOU OBTAIN IN THE HANDY SET?

The Promo 1 set contains a specific number of elements, which you can use as bricks. They will all fit in a  $125 \times 70 \times 50$  collective packaging. You can add extra sets of accessories and modules at any time.

#### THE SET INCLUDES:





2 × frame supports





Transport trolley and 75×50 cm worktop

6 frames 100×75 cm

#### WHAT CAN YOU DO WITH **YOUR PROMO 1? SEE SOME FINISHED PROJECTS!**



-- 19







































#### CHECK YOURSELF HOW EASILY YOU CAN ADAPT PROMO 1® TO YOUR CURRENT NEEDS

Promo 1® offers you easy adaptivity. In the easy way you can change your graphic panels and reconfigure stand, to fit your current needs. Below you can check examples of use of your Promo 1®

#### **01** — Promotional and mobile phones sales stand Example



#### 02 — Degustation stand Example



03 — Mobile make-up and cosmetics promotion stand Example



#### 04 — Gym registration stand Example



#### 05 — Credit card sales point Example



06 — New product promotion stand

Example



07 — Mobile café

Example



#### HOW CAN YOU CREATE A STAND WITH PROMO 1 EASILY AND QUICKLY?

It takes only a few minutes to build each set thanks to magnetic graphic panels and mounting without any tool