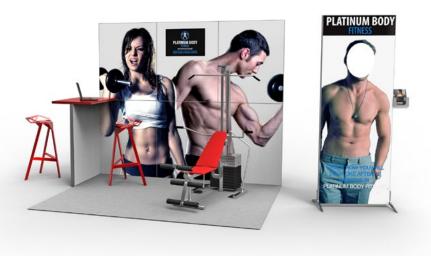

0$  collective packaging. You can add extra sets of accessories and modules at any time.

#### THE SET INCLUDES:





2 × frame supports





Transport trolley and 75×50 cm worktop

6 frames 100×75 cm

#### WHAT CAN YOU DO WITH **YOUR PROMO 1? SEE SOME FINISHED PROJECTS!**



-- 19







































#### CHECK YOURSELF HOW EASILY YOU CAN ADAPT PROMO 1® TO YOUR CURRENT NEEDS

Promo 1® offers you easy adaptivity. In the easy way you can change your graphic panels and reconfigure stand, to fit your current needs. Below you can check examples of use of your Promo 1®

#### **01** — Promotional and mobile phones sales stand Example



#### 02 — Degustation stand Example



03 — Mobile make-up and cosmetics promotion stand Example



#### 04 — Gym registration stand Example



#### 05 — Credit card sales point Example



06 — New product promotion stand

Example



07 — Mobile café

Example



#### HOW CAN YOU CREATE A STAND WITH PROMO 1 EASILY AND QUICKLY?

It takes only a few minutes to build each set thanks to magnetic graphic panels and mounting without any tools.

#### 01— MOBILE AND EASY — TO TRANSPORT

Promo 1 is a system of lightweight, sound aluminium frames to be comfortably carried on a trolley and easily transported in an estate car.

### ———— 02—INTUITIVE MOUNTING WITHOUT ANY TOOLS

You can connect the frames of Promo 1 with special connectors, not using any tools. You can provide it with a number of accessories and extend the system when necessary.

#### 03—REPLACEABLE GRAPHIC PANELS

Replaceable, magnetic graphic panels will help you instantly a