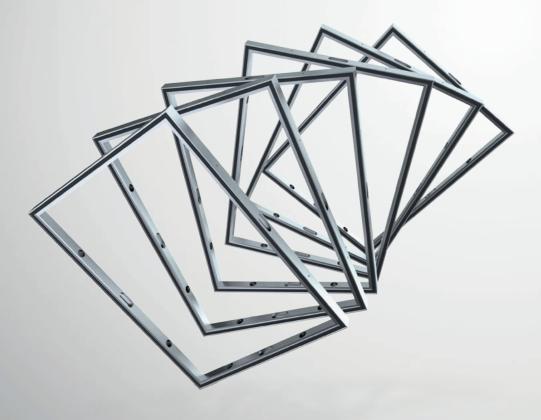

#### THE SET INCLUDES:

2 × frame supports

Transport trolley and 75×50 cm worktop

6 frames 100×75 cm

#### 01— MOBILE AND EASY — TO TRANSPORT

Promo 1 is a system of lightweight, sound aluminium frames to be comfortably carried on a trolley and easily transported in an estate car.