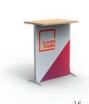

ally need?

Promo 1 is a modular, re-use promotional system, allowing for instant building of 1 of 25 configurations. Buy once, use many times!

or from

under leasing



Easy mounting by only one person



Possible re-use



Mounting time only 15 minutes



The set can fit in a passenger car



Mounting without any tools



## WHAT DO YOU OBTAIN IN THE HANDY SET?

The Promo 1 set contains a specific number of elements, which you can use as bricks. They will all fit in a  $125 \times 70 \times 50$  collective packaging. You can add extra sets of accessories and modules at any time.

#### THE SET INCLUDES:





2 × frame supports





Transport trolley and 75×50 cm worktop

6 frames 100×75 cm

#### WHAT CAN YOU DO WITH **YOUR PROMO 1? SEE SOME FINISHED PROJECTS!**



-- 19







































#### CHECK YOURSELF HOW EASILY YOU CAN ADAPT PROMO 1® TO YOUR CURRENT NEEDS

Promo 1® offers you easy adaptivity. In the easy way you can change your graphic panels and reconfigure stand, to fit your current needs. Below you can check examples of use of your Promo 1®

#### **01** — Promotional and mobile phones sales stand Example



#### 02 — Degustation stand Example



03 — Mobile make-up and cosmetics promotion stand Example



#### 04 — Gym registration stand Example



#### 05 — Credit card sales point Example



06 — New product promotion stand

Example



07 — Mobile café

Example



#### HOW CAN YOU CREATE A STAND WITH PROMO 1 EASILY AND QUICKLY?

It takes only a few minutes to build each set thanks to magnetic graphic panels and mounting without any tools.