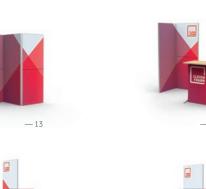

#### CHECK YOURSELF HOW EASILY YOU CAN ADAPT PROMO 1® TO YOUR CURRENT NEEDS

Promo 1® offers you easy adaptivity. In the easy way you can change your graphic panels and reconfigure stand, to fit your current needs. Below you can check examples of use of your Promo 1®

#### **01** — Promotional and mobile phones sales stand Example

#### 02 — Degustation stand Example

03 — Mobile make-up and cosmetics promotion stand Example

#### 04 — Gym registration stand Example

#### 05 — Credit card sales point Example

06 — New product promotion stand

Example

07 — Mobile café

Example