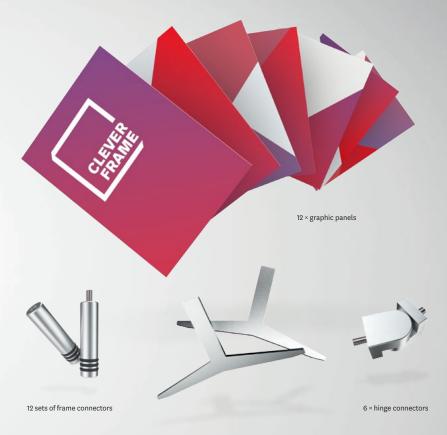

## WHAT DO YOU OBTAIN IN THE HANDY SET?

The Promo 1 set contains a specific number of elements, which you can use as bricks. They will all fit in a  $125 \times 70 \times 50$  collective packaging. You can add extra sets of accessories and modules at any time.

#### THE SET INCLUDES:

2 × frame supports

Transport trolley and 75×50 cm worktop

6 frames 100×75 cm