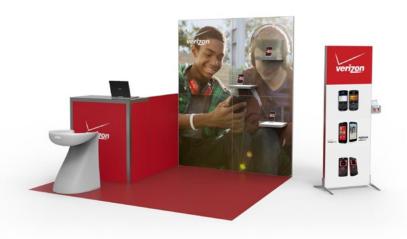

HANDY SET?

The Promo 1 set contains a specific number of elements, which you can use as bricks. They will all fit in a  $125 \times 70 \times 50$  collective packaging. You can add extra sets of accessories and modules at any time.

#### THE SET INCLUDES:





2 × frame supports





Transport trolley and 75×50 cm worktop

6 frames 100×75 cm

#### WHAT CAN YOU DO WITH **YOUR PROMO 1? SEE SOME FINISHED PROJECTS!**



-- 19







































#### CHECK YOURSELF HOW EASILY YOU CAN ADAPT PROMO 1® TO YOUR CURRENT NEEDS

Promo 1® offers you easy adaptivity. In the easy way you can change your graphic panels and reconfigure stand, to fit your current needs. Below you can check examples of use of your Promo 1®

#### **01** — Promotional and mobile phones sales stand Example



#### 02 — Degustation stand Example



03 — Mobile make-up and cosmetics promotion stand Example



#### 04 — Gym registration stand Example



#### 05 — Credit card sales point Example



06 — New product promotion stand

Example



07 — Mobile café

Example



#### HOW CAN YOU CREATE A STAND WITH PROMO 1 EASILY AND QUICKLY?

It takes only a few minutes to build each set thanks to magnetic graphic panels and mounting without any tools.

#### 01— MOBILE AND EASY — TO TRANSPORT

Promo 1 is a system of lightweight, sound aluminium frames to be comfortably carried on a trolley and easily transported in an estate car.

### ———— 02—INTUITIVE MOUNTING WITHOUT ANY TOOLS

You can connect the frames of Promo 1 with special connectors, not using any tools. You can provide it with a number of acces