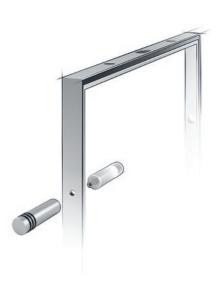

### ———— 02—INTUITIVE MOUNTING WITHOUT ANY TOOLS

You can connect the frames of Promo 1 with special connectors, not using any tools. You can provide it with a number of accessories and extend the system when necessary.