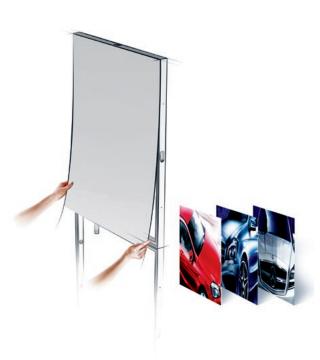

#### 03—REPLACEABLE GRAPHIC PANELS

Replaceable, magnetic graphic panels will help you instantly and easily change the arrangement of your stand when necessary. Remember that the graphic panels make the only elements to be replaced!