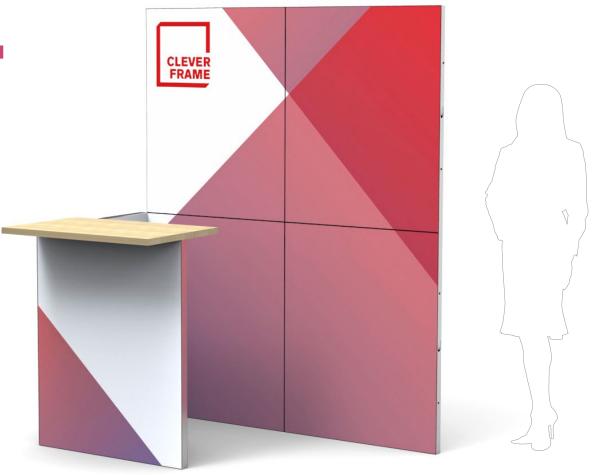

## WHAT DO YOU OBTAIN IN THE HANDY SET?

The Promo 1 set contains a specific number of elements, which you can use as bricks. They will all fit in a  $125 \times 70 \times 50$  collective packaging. You can add extra sets of accessories and modules at any time.

#### THE SET INCLUDES:

2 × frame supports

Transport trolley and 75×50 cm worktop

6 frames 100×75 cm